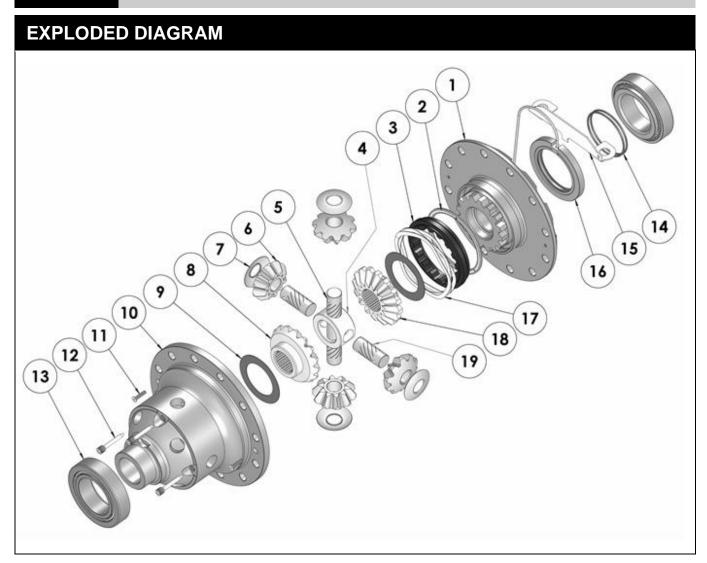

## AIR OPERATED LOCKING DIFFERENTIAL

**RD139** 

AAM 11.5" Rear

| PARTS L |     |                                               |              |       |
|---------|-----|-----------------------------------------------|--------------|-------|
| ITEM #  | QTY | DESCRIPTION                                   | PART#        | NOTES |
| 01      | 1   | FLANGE CAP KIT                                | 028603SP     |       |
| 02      | 1   | BONDED SEAL                                   | 160703SP     |       |
| 03      | 1   | CLUTCH GEAR & WAVESPRING KIT                  | 050907SP     | 5     |
| *       | 1   | CLUTCH GEAR & RETURN SPRINGS KIT              | 050807SP     | 5     |
| 04      | 1   | SPIDER BLOCK                                  | 070402SP     |       |
| 05      | 1   | LONG CROSS SHAFT                              | 061501SP     |       |
| 06      | 4   | PINION GEAR                                   | SEE NOTE     | 2     |
| 07      | 4   | PINION THRUST WASHER                          | SEE NOTE     | 3     |
| 08      | 1   | SIDE GEAR                                     | SEE NOTE     | 2     |
| 09      | 2   | SIDE GEAR THRUST WASHER                       | SEE NOTE     | 3     |
| 10      | 1   | DIFFERENTIAL CASE (SUITS WAVESPRING ONLY)     | 013223SP     | 4     |
| *       | 1   | DIFFERENTIAL CASE (SUITS RETURN SPRINGS ONLY) | 013203SP     | 4     |
| 11      | 1   | COUNTERSUNK SCREW (PK OF 2)                   | 200214SP     |       |
| 12      | 1   | RETAINING PIN SET (PK OF 4)                   | 120601SP     |       |
| 13      | -   | TAPERED ROLLER BEARING                        | NOT SUPPLIED |       |
| 14      | 1   | SEAL HOUSING O-RINGS (PK OF 2)                | 160246-2     |       |
| 15      | 1   | SEAL HOUSING BRACKET                          | 220209       |       |
| 16      | 1   | SEAL HOUSING KIT                              | 082102SP     | 1     |
| 17      | 1   | WAVESPRING                                    | 150707SP     | 5     |
| *       | 1   | RETURN SPRINGS KIT                            | 150107SP     | 5     |
| 18      | 1   | SPLINED SIDE GEAR                             | SEE NOTE     | 2     |
| 19      | 2   | SHORT CROSS SHAFT                             | 061601SP     |       |
| *       | 1   | SEAL HOUSING BRACKET                          | 220209       |       |
| *       | 1   | BULKHEAD FITTING KIT (BANJO TYPE)             | 170114       | 6     |
| *       | 1   | AIR LINE (6mm DIA X 6m LONG)                  | 170314       | 6     |
| *       | 1   | SOLENOID VALVE (12V)                          | 180103       |       |
| *       | 1   | SWITCH RR LOCKER                              | 180224       |       |
| *       | 1   | CABLE TIE (PK OF 25)                          | 180305       |       |
| *       | 1   | OPERATING & SERVICE MANUAL                    | 210200       |       |
| *       | 1   | INSTALLATION GUIDE                            | 2102139      |       |

\* Not illustrated in exploded view