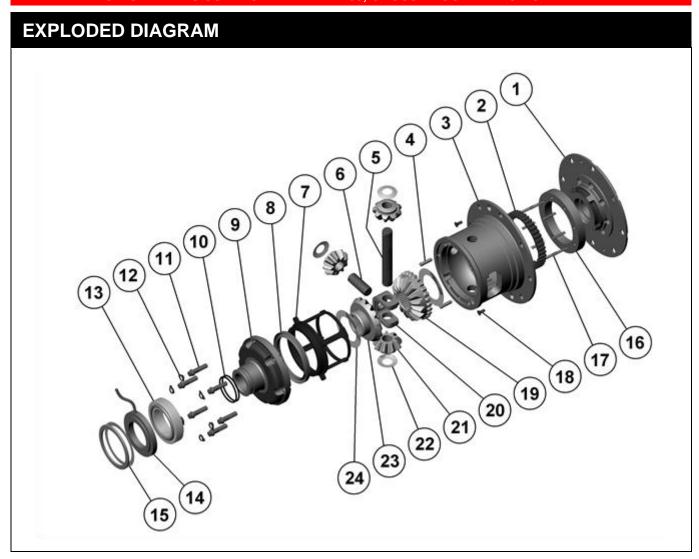

#### \*\*THIS MODEL WAS SUPERSEDED BY RD103, CROSSED OUT PARTS NOT AVAILABLE

| ITEM#                                                                                                                                                                                                                                                                                                                                                                                                                                                                                                                                                                                                                                                                                                                                                                                                                                                                                                                                                                                                                                                                                                                                                                                                                                                                                                                                                                                               | PARTS LIST |     |                                   |                     |       |  |
|-----------------------------------------------------------------------------------------------------------------------------------------------------------------------------------------------------------------------------------------------------------------------------------------------------------------------------------------------------------------------------------------------------------------------------------------------------------------------------------------------------------------------------------------------------------------------------------------------------------------------------------------------------------------------------------------------------------------------------------------------------------------------------------------------------------------------------------------------------------------------------------------------------------------------------------------------------------------------------------------------------------------------------------------------------------------------------------------------------------------------------------------------------------------------------------------------------------------------------------------------------------------------------------------------------------------------------------------------------------------------------------------------------|------------|-----|-----------------------------------|---------------------|-------|--|
| 02 1 CLUTCH GEAR 05959-1 4 03 1 DIFFERENTIAL CASE 0412008 4 04 1 RETAINING PIN SET (PK OF 4) 120401SP 3 1 CROSS SHAFT RETAINING PIN KIT RPK001SP 3 05 1 LONG CROSS SHAFT 061101 4 06 1 SHORT CROSS SHAFT 061201 4 07 1 PISTON 040601SP 08 1 U-RING 160203-8 09 1 CYLINDER CAP 03939-4 4 10 1 SEAL HOUSING O-RINGS (PK OF 2) 160210-2 1 11 1 CYL CAP RETAINING BOLT (PK OF 8) 200207SP 12 1 LOCKING TAB (6mm) (PK OF 8) 150402SP 13 1 TAPERED ROLLER BEARING 160105 2 14 1 SEAL HOUSING KIT 080603SP 15 1 SHIM KIT SHK003 16 1 SPRING RETAINER RING 190101 17 1 RETURN SPRINGS (PK OF 12) 150107SP 18 1 COUNTERSUNK SCREW (PK OF 2) 200213SP 19 1 SPLINED SIDE GEAR 131004R 20 1 SPIDER BLOCK 070602 21 3 PINION GEAR 140502R 22 1 PINION TRUST WASHER (PK OF 4) 151107SP 23 1 SIDE GEAR 130004R 24 1 S GEAR THRUST WASHER (PK OF 4) 151107SP 24 1 SIDE GEAR 130004R 25 1 SIDE GEAR 130004R 26 1 SIDE GEAR 130004R 27 1 SIDE GEAR 130004R 28 1 SIDE GEAR 130004R 29 1 SIDE GEAR 130004R 20 1 SIDE GEAR 130004R 21 S GEAR THRUST WASHER (PK OF 2) 151005SP 23 1 SIDE GEAR 130004R 24 1 S GEAR THRUST WASHER (PK OF 2) 151005SP 25 1 BULKHEAD FITTING KIT 170102 26 1 SIDE GEAR 130004R 27 1 SOLENOID VALVE (12V) 180103 28 1 SOLENOID VALVE (12V) 180103 29 1 CALLE ITE (PK OF 25) 180305 20 1 OPERATING & SERVICE MANUAL 210200                                                                      | ITEM #     | QTY | DESCRIPTION                       | PART#               | NOTES |  |
| 03 1 DIFFERENTIAL CASE 012008 4 04 1 RETAINING PIN SET (PK OF 4) 120401SP 3  • 1 CROSS SHAFT RETAINING PIN KIT RPK001SP 3  05 1 LONG CROSS SHAFT 064101 4  06 1 SHORT CROSS SHAFT 064201 4  07 1 PISTON 040601SP  08 1 U-RING 16930SP  09 1 CYLINDER CAP 030904 4  10 1 SEAL HOUSING O-RINGS (PK OF 2) 160210-2 1  11 1 1 CYL CAP RETAINING BOLT (PK OF 8) 200207SP  12 1 LOCKING TAB (6mm) (PK OF 8) 150402SP  13 1 TAPERED ROLLER BEARING 160105 2  14 1 SEAL HOUSING KIT 080603SP  15 1 SHIM KIT SHK003  16 1 SPRING RETAINER RING 190101  17 1 RETURN SPRINGS (PK OF 12) 150107SP  18 1 COUNTERSUMK SCREW (PK OF 2) 20021SSP  19 1 SPLINED SIDE GEAR 131004R  20 1 SPIDER BLOCK 07602  21 3 PINION GEAR 14050SP  22 1 PINION THRUST WASHER (PK OF 4) 151107SP  23 1 SIDE GEAR 130904R  24 1 S GEAR THRUST WASHER (PK OF 2) 15005SP  • 1 BULKHEAD FITTING (KIT 170102  • 1 PUSH-IN FITTING (KIT 170102  • 1 PUSH-IN FITTING (KIT 170102  • 1 SOLENOID VALVE (12V) 180103  • 1 SOLENOID VALVE (12V) 180103  • 1 SWITCHIRR LOCKER 180204  • 1 CABLE TIE (PK OF 25) 180305  • 1 OPERATING & SERVICE MANUAL 210200                                                                                                                                                                                                                                                                                   | 01         | 1   | FLANGE CAP                        | <del>021902</del>   | 4     |  |
| 04 1 RETAINING PIN SET (PK OF 4) 120401SP 3  ↑ 1 CROSS SHAFT RETAINING PIN KIT RPK001SP 3  05 1 LONG CROSS SHAFT 064141 4  06 1 SHORT CROSS SHAFT 064201 4  07 1 PISTON 040601SP  08 1 U-RING 16030SP  09 1 CYLINDER CAP 030904 4  10 1 SEAL HOUSING O-RINGS (PK OF 2) 160210-2 1  11 1 CYL CAP RETAINING BOLT (PK OF 8) 200207SP  12 1 LOCKING TAB (6mm) (PK OF 8) 150402SP  13 1 TAPERED ROLLER BEARING 160105 2  14 1 SEAL HOUSING KIT 080603SP  15 1 SHIM KIT SHK003  16 1 SPRING RETAINER RING 190101  17 1 RETURN SPRINGS (PK OF 12) 150107SP  18 1 COUNTERSUNK SCREW (PK OF 2) 200213SP  19 1 SPLINED SIDE GEAR 131004R  20 1 SPIDER BLOCK 070602  21 3 PINION GEAR 140502R  22 1 PINION THRUST WASHER (PK OF 4) 151107SP  23 1 SIDE GEAR 130904R  24 1 S GEAR THRUST WASHER (PK OF 4) 151107SP  2 1 SIDE GEAR 130904R  24 1 S GEAR THRUST WASHER (PK OF 2) 15100SSP  1 DUSH-IN FITTING (5mm to 1/8"BSPP) 170201SP  1 AIR LINE (5mm DIA X 6m LONG) 170301SP  1 SOLENOID VALVE (12V) 180103  1 CABLE TIE (PK OF 25) 180305  1 OPERATING & SERVICE MANUAL 210200                                                                                                                                                                                                                                                                                                                               | 02         | 1   | CLUTCH GEAR                       | <del>050501</del>   | 4     |  |
| * 1 CROSS SHAFT RETAINING PIN KIT RPK001SP 3 05 1 LONG CROSS SHAFT 064104 4 06 1 SHORT CROSS SHAFT 064201 4 07 1 PISTON 044601SP 08 1 U-RING 460303SP 09 1 CYLINDER CAP 030904 4 10 1 SEAL HOUSING O-RINGS (PK OF 2) 160210-2 1 11 1 CYL CAP RETAINING BOLT (PK OF 8) 200207SP 12 1 LOCKING TAB (6mm) (PK OF 8) 150402SP 13 1 TAPERD ROLLER BEARING 160105 2 14 1 SEAL HOUSING KIT 080603SP 15 1 SHIM KIT SHK003 16 1 SPRING RETAINER RING 190101 17 1 RETURN SPRINGS (PK OF 2) 150107SP 18 1 COUNTERSUNK SCREW (PK OF 2) 200213SP 19 1 SPLINED SIDE GEAR 131004R 20 1 SPIDER BLOCK 070602 21 3 PINION GEAR 140502R 22 1 PINION THRUST WASHER (PK OF 4) 151107SP 23 1 SIDE GEAR 130904R 24 1 S GEAR THRUST WASHER (PK OF 2) 151005SP 1 SULKHEAD FITTING KIT 170102 1 PUSH-IN FITTING KIT 170102 1 AIR LINE (5mm to 1/8"BSPP) 170201SP 1 AIR LINE (5mm to 1/8"BSPP) 170201SP 1 SWITCH RR COKER 1 SWITCH RR LOKER 1 SWITCH RR LOKER 1 SWITCH RR LOKER 1 SOLENOID VALVE (12V) 180103 1 SWITCH RR LOKER 1 SWITCH RR LOCKER 1 LOSON | 03         | 1   | DIFFERENTIAL CASE                 | <del>012008</del>   | 4     |  |
| 1                                                                                                                                                                                                                                                                                                                                                                                                                                                                                                                                                                                                                                                                                                                                                                                                                                                                                                                                                                                                                                                                                                                                                                                                                                                                                                                                                                                                   | 04         | 1   | RETAINING PIN SET (PK OF 4)       | 120401SP            | 3     |  |
| 06         1         SHORT CROSS SHAFT         064204         4           07         1         PISTON         040601SP           08         1         U-RING         160303SP           09         1         CYLINDER CAP         030904         4           10         1         SEAL HOUSING O-RINGS (PK OF 2)         160210-2         1           11         1         CYL CAP RETAINING BOLT (PK OF 8)         200207SP           12         1         LOCKING TAB (6mm) (PK OF 8)         150402SP           13         1         TAPERED ROLLER BEARING         160105         2           14         1         SEAL HOUSING KIT         080603SP         3           15         1         SHIM KIT         SHK003         3           16         1         SPRING RETAINER RING         190101         4           17         1         RETURN SPRINGS (PK OF 12)         150107SP         4           18         1         COUNTERSUNK SCREW (PK OF 2)         200213SP         4           19         1         SPLINED SIDE GEAR         131004R         20         1         SPIDER BLOCK         070602         2           21         3         PINION THRUST WASHE                                                                                                                                                                                                                   | *          | 1   | CROSS SHAFT RETAINING PIN KIT     | RPK001SP            | 3     |  |
| 07                                                                                                                                                                                                                                                                                                                                                                                                                                                                                                                                                                                                                                                                                                                                                                                                                                                                                                                                                                                                                                                                                                                                                                                                                                                                                                                                                                                                  | 05         | 1   | LONG CROSS SHAFT                  | <del>061101</del>   | 4     |  |
| 08         1         U-RING         160303SP           09         1         CYLINDER CAP         030904         4           10         1         SEAL HOUSING O-RINGS (PK OF 2)         160210-2         1           11         1         CYL CAP RETAINING BOLT (PK OF 8)         200207SP           12         1         LOCKING TAB (6mm) (PK OF 8)         150402SP           13         1         TAPERED ROLLER BEARING         160105         2           14         1         SEAL HOUSING KIT         080603SP           15         1         SHIM KIT         SHK003           16         1         SPRING RETAINER RING         190101           17         1         RETURN SPRINGS (PK OF 12)         150107SP           18         1         COUNTERSUNK SCREW (PK OF 2)         200213SP           19         1         SPLINED SIDE GEAR         131004R           20         1         SPIDER BLOCK         070602           21         3         PINION GEAR         140502R           22         1         PINION THRUST WASHER (PK OF 4)         151107SP           23         1         SIDE GEAR         130904R           24         1         S GE                                                                                                                                                                                                                          | 06         | 1   | SHORT CROSS SHAFT                 | <del>061201</del>   | 4     |  |
| 1                                                                                                                                                                                                                                                                                                                                                                                                                                                                                                                                                                                                                                                                                                                                                                                                                                                                                                                                                                                                                                                                                                                                                                                                                                                                                                                                                                                                   | 07         | 1   | PISTON                            | 040601SP            |       |  |
| 10 1 SEAL HOUSING O-RINGS (PK OF 2) 160210-2 1 11 1 1 CYL CAP RETAINING BOLT (PK OF 8) 200207SP 12 1 LOCKING TAB (6mm) (PK OF 8) 150402SP 13 1 TAPERED ROLLER BEARING 160105 2 14 1 SEAL HOUSING KIT 080603SP 15 1 SHIM KIT SHK003 16 1 SPRING RETAINER RING 190101 17 1 RETURN SPRINGS (PK OF 12) 150107SP 18 1 COUNTERSUNK SCREW (PK OF 2) 200213SP 19 1 SPLINED SIDE GEAR 131004R 20 1 SPIDER BLOCK 070602 21 3 PINION GEAR 140502R 22 1 PINION THRUST WASHER (PK OF 4) 151107SP 23 1 SIDE GEAR 130904R 24 1 S GEAR THRUST WASHER (PK OF 2) 15005SP * 1 BULKHEAD FITTING KIT 170102 * 1 PUSH-IN FITTING KIT 170102 * 1 SOLENOID VALVE (12V) 180103 * 1 SOLENOID VALVE (12V) 180103 * 1 SOLENOID VALVE (12V) 180103 * 1 SWITCHIRR LOCKER 180205 * 1 OPERATING & SERVICE MANUAL 210200                                                                                                                                                                                                                                                                                                                                                                                                                                                                                                                                                                                                             | 08         | 1   | U-RING                            | <del>160303SP</del> |       |  |
| 11                                                                                                                                                                                                                                                                                                                                                                                                                                                                                                                                                                                                                                                                                                                                                                                                                                                                                                                                                                                                                                                                                                                                                                                                                                                                                                                                                                                                  | 09         | 1   | CYLINDER CAP                      | 030904              | 4     |  |
| 12       1       LOCKING TAB (6mm) (PK OF 8)       150402SP         13       1       TAPERED ROLLER BEARING       160105       2         14       1       SEAL HOUSING KIT       080603SP         15       1       SHIM KIT       SHK003         16       1       SPRING RETAINER RING       190101         17       1       RETURN SPRINGS (PK OF 12)       150107SP         18       1       COUNTERSUNK SCREW (PK OF 2)       200213SP         19       1       SPLINED SIDE GEAR       131004R         20       1       SPIDER BLOCK       070602         21       3       PINION GEAR       140502R         22       1       PINION THRUST WASHER (PK OF 4)       151107SP         23       1       SIDE GEAR       130904R         24       1       S GEAR THRUST WASHER (PK OF 2)       151005SP         *       1       BULKHEAD FITTING KIT       170102         *       1       PUSH-IN FITTING (5mm to 1/8"BSPP)       170201SP         *       1       AIR LINE (5mm DIA X 6m LONG)       170301SP         *       1       SOLENOID VALVE (12V)       180103         *       1       SWITCH RR LOCKER <t< th=""><th>10</th><th>1</th><th>SEAL HOUSING O-RINGS (PK OF 2)</th><th>160210-2</th><th>1</th></t<>                                                                                                                                                                            | 10         | 1   | SEAL HOUSING O-RINGS (PK OF 2)    | 160210-2            | 1     |  |
| 13 1 TAPERED ROLLER BEARING 160105 2 14 1 SEAL HOUSING KIT 080603SP 15 1 SHIM KIT SHK003 16 1 SPRING RETAINER RING 190101 17 1 RETURN SPRINGS (PK OF 12) 150107SP 18 1 COUNTERSUNK SCREW (PK OF 2) 200213SP 19 1 SPLINED SIDE GEAR 131004R 20 1 SPIDER BLOCK 970602 21 3 PINION GEAR 140502R 22 1 PINION THRUST WASHER (PK OF 4) 151107SP 23 1 SIDE GEAR 130904R 24 1 S GEAR THRUST WASHER (PK OF 2) 151005SP * 1 BULKHEAD FITTING KIT 170102 * 1 PUSH-IN FITTING (5mm to 1/8"BSPP) 170201SP * 1 AIR LINE (5mm DIA X 6m LONG) 170301SP * 1 SOLENOID VALVE (12V) 180103 * 1 SWITCH RR LOCKER 180205 * 1 OPERATING & SERVICE MANUAL 210200                                                                                                                                                                                                                                                                                                                                                                                                                                                                                                                                                                                                                                                                                                                                                            | 11         | 1   | CYL CAP RETAINING BOLT (PK OF 8)  | 200207SP            |       |  |
| 14       1       SEAL HOUSING KIT       080603SP         15       1       SHIM KIT       SHK003         16       1       SPRING RETAINER RING       190101         17       1       RETURN SPRINGS (PK OF 12)       150107SP         18       1       COUNTERSUNK SCREW (PK OF 2)       200213SP         19       1       SPLINED SIDE GEAR       131004R         20       1       SPIDER BLOCK       070602         21       3       PINION GEAR       140502R         22       1       PINION THRUST WASHER (PK OF 4)       151107SP         23       1       SIDE GEAR       130904R         24       1       S GEAR THRUST WASHER (PK OF 2)       151005SP         *       1       BULKHEAD FITTING KIT       170102         *       1       PUSH-IN FITTING (5mm to 1/8"BSPP)       170201SP         *       1       AIR LINE (5mm DIA X 6m LONG)       170301SP         *       1       SOLENOID VALVE (12V)       180103         *       1       SWITCH RR LOCKER       180224         *       1       CABLE TIE (PK OF 25)       180305         *       1       OPERATING & SERVICE MANUAL       210200                                                                                                                                                                                                                                                                                     | 12         | 1   | LOCKING TAB (6mm) (PK OF 8)       | 150402SP            |       |  |
| 15 1 SHIM KIT SHK003 16 1 SPRING RETAINER RING 190101 17 1 RETURN SPRINGS (PK OF 12) 150107SP 18 1 COUNTERSUNK SCREW (PK OF 2) 200213SP 19 1 SPLINED SIDE GEAR 131004R 20 1 SPIDER BLOCK 070602 21 3 PINION GEAR 140502R 22 1 PINION THRUST WASHER (PK OF 4) 151107SP 23 1 SIDE GEAR 130904R 24 1 S GEAR THRUST WASHER (PK OF 2) 151005SP * 1 BULKHEAD FITTING KIT 170102 * 1 PUSH-IN FITTING (5mm to 1/8"BSPP) 170201SP * 1 AIR LINE (5mm DIA X 6m LONG) 170301SP * 1 SOLENOID VALVE (12V) 180103 * 1 SWITCH RR LOCKER 180224 * 1 CABLE TIE (PK OF 25) 180305 * 1 OPERATING & SERVICE MANUAL 210200                                                                                                                                                                                                                                                                                                                                                                                                                                                                                                                                                                                                                                                                                                                                                                                                | 13         | 1   | TAPERED ROLLER BEARING            | 160105              | 2     |  |
| 16       1       SPRING RETAINER RING       190101         17       1       RETURN SPRINGS (PK OF 12)       150107SP         18       1       COUNTERSUNK SCREW (PK OF 2)       200213SP         19       1       SPLINED SIDE GEAR       131004R         20       1       SPIDER BLOCK       070602         21       3       PINION GEAR       140502R         22       1       PINION THRUST WASHER (PK OF 4)       151107SP         23       1       SIDE GEAR       130904R         24       1       S GEAR THRUST WASHER (PK OF 2)       151005SP         *       1       BULKHEAD FITTING KIT       170102         *       1       PUSH-IN FITTING (5mm to 1/8"BSPP)       170201SP         *       1       AIR LINE (5mm DIA X 6m LONG)       170301SP         *       1       SOLENOID VALVE (12V)       180103         *       1       SWITCH RR LOCKER       180224         *       1       CABLE TIE (PK OF 25)       180305         *       1       OPERATING & SERVICE MANUAL       210200                                                                                                                                                                                                                                                                                                                                                                                             | 14         | 1   | SEAL HOUSING KIT                  | 080603SP            |       |  |
| 17 1 RETURN SPRINGS (PK OF 12) 150107SP 18 1 COUNTERSUNK SCREW (PK OF 2) 200213SP 19 1 SPLINED SIDE GEAR 131004R 20 1 SPIDER BLOCK 070602 21 3 PINION GEAR 140502R 22 1 PINION THRUST WASHER (PK OF 4) 151107SP 23 1 SIDE GEAR 130904R 24 1 S GEAR THRUST WASHER (PK OF 2) 151005SP * 1 BULKHEAD FITTING KIT 170102 * 1 PUSH-IN FITTING (5mm to 1/8"BSPP) 170201SP * 1 AIR LINE (5mm DIA X 6m LONG) 170301SP * 1 SOLENOID VALVE (12V) 180103 * 1 SWITCH RR LOCKER 180224 * 1 CABLE TIE (PK OF 25) 180305 * 1 OPERATING & SERVICE MANUAL 210200                                                                                                                                                                                                                                                                                                                                                                                                                                                                                                                                                                                                                                                                                                                                                                                                                                                      | 15         | 1   | SHIM KIT                          | SHK003              |       |  |
| 18       1       COUNTERSUNK SCREW (PK OF 2)       200213SP         19       1       SPLINED SIDE GEAR       131004R         20       1       SPIDER BLOCK       070602         21       3       PINION GEAR       140502R         22       1       PINION THRUST WASHER (PK OF 4)       151107SP         23       1       SIDE GEAR       130904R         24       1       S GEAR THRUST WASHER (PK OF 2)       151005SP         *       1       BULKHEAD FITTING KIT       170102         *       1       PUSH-IN FITTING (5mm to 1/8"BSPP)       170201SP         *       1       AIR LINE (5mm DIA X 6m LONG)       170301SP         *       1       SOLENOID VALVE (12V)       180103         *       1       SWITCH RR LOCKER       180224         *       1       CABLE TIE (PK OF 25)       180305         *       1       OPERATING & SERVICE MANUAL       210200                                                                                                                                                                                                                                                                                                                                                                                                                                                                                                                          | 16         | 1   | SPRING RETAINER RING              | 190101              |       |  |
| 19 1 SPLINED SIDE GEAR 131004R 20 1 SPIDER BLOCK 070602 21 3 PINION GEAR 140502R 22 1 PINION THRUST WASHER (PK OF 4) 151107SP 23 1 SIDE GEAR 130904R 24 1 S GEAR THRUST WASHER (PK OF 2) 151005SP * 1 BULKHEAD FITTING KIT 170102 * 1 PUSH-IN FITTING (5mm to 1/8"BSPP) 170201SP * 1 AIR LINE (5mm DIA X 6m LONG) 170301SP * 1 SOLENOID VALVE (12V) 180103 * 1 SWITCH RR LOCKER 180224 * 1 CABLE TIE (PK OF 25) 180305 * 1 OPERATING & SERVICE MANUAL 210200                                                                                                                                                                                                                                                                                                                                                                                                                                                                                                                                                                                                                                                                                                                                                                                                                                                                                                                                        | 17         | 1   | RETURN SPRINGS (PK OF 12)         | 150107SP            |       |  |
| 20       1       SPIDER BLOCK       070602         21       3       PINION GEAR       140502R         22       1       PINION THRUST WASHER (PK OF 4)       151107SP         23       1       SIDE GEAR       130904R         24       1       S GEAR THRUST WASHER (PK OF 2)       151005SP         *       1       BULKHEAD FITTING KIT       170102         *       1       PUSH-IN FITTING (5mm to 1/8"BSPP)       170201SP         *       1       AIR LINE (5mm DIA X 6m LONG)       170301SP         *       1       SOLENOID VALVE (12V)       180103         *       1       SWITCH RR LOCKER       180224         *       1       CABLE TIE (PK OF 25)       180305         *       1       OPERATING & SERVICE MANUAL       210200                                                                                                                                                                                                                                                                                                                                                                                                                                                                                                                                                                                                                                                       | 18         | 1   | COUNTERSUNK SCREW (PK OF 2)       | 200213SP            |       |  |
| 21       3       PINION GEAR       140502R         22       1       PINION THRUST WASHER (PK OF 4)       151107SP         23       1       SIDE GEAR       130904R         24       1       S GEAR THRUST WASHER (PK OF 2)       151005SP         *       1       BULKHEAD FITTING KIT       170102         *       1       PUSH-IN FITTING (5mm to 1/8"BSPP)       170201SP         *       1       AIR LINE (5mm DIA X 6m LONG)       170301SP         *       1       SOLENOID VALVE (12V)       180103         *       1       SWITCH RR LOCKER       180224         *       1       CABLE TIE (PK OF 25)       180305         *       1       OPERATING & SERVICE MANUAL       210200                                                                                                                                                                                                                                                                                                                                                                                                                                                                                                                                                                                                                                                                                                          | 19         | 1   | SPLINED SIDE GEAR                 | 131004R             |       |  |
| 22       1       PINION THRUST WASHER (PK OF 4)       151107SP         23       1       SIDE GEAR       130904R         24       1       S GEAR THRUST WASHER (PK OF 2)       151005SP         *       1       BULKHEAD FITTING KIT       170102         *       1       PUSH-IN FITTING (5mm to 1/8"BSPP)       170201SP         *       1       AIR LINE (5mm DIA X 6m LONG)       170301SP         *       1       SOLENOID VALVE (12V)       180103         *       1       SWITCH RR LOCKER       180224         *       1       CABLE TIE (PK OF 25)       180305         *       1       OPERATING & SERVICE MANUAL       210200                                                                                                                                                                                                                                                                                                                                                                                                                                                                                                                                                                                                                                                                                                                                                             | 20         | 1   | SPIDER BLOCK                      | <del>070602</del>   |       |  |
| 23       1       SIDE GEAR       130904R         24       1       S GEAR THRUST WASHER (PK OF 2)       151005SP         *       1       BULKHEAD FITTING KIT       170102         *       1       PUSH-IN FITTING (5mm to 1/8"BSPP)       170201SP         *       1       AIR LINE (5mm DIA X 6m LONG)       170301SP         *       1       SOLENOID VALVE (12V)       180103         *       1       SWITCH RR LOCKER       180224         *       1       CABLE TIE (PK OF 25)       180305         *       1       OPERATING & SERVICE MANUAL       210200                                                                                                                                                                                                                                                                                                                                                                                                                                                                                                                                                                                                                                                                                                                                                                                                                                    | 21         | 3   | PINION GEAR                       | 140502R             |       |  |
| 24       1       S GEAR THRUST WASHER (PK OF 2)       151005SP         *       1       BULKHEAD FITTING KIT       170102         *       1       PUSH-IN FITTING (5mm to 1/8"BSPP)       170201SP         *       1       AIR LINE (5mm DIA X 6m LONG)       170301SP         *       1       SOLENOID VALVE (12V)       180103         *       1       SWITCH RR LOCKER       180224         *       1       CABLE TIE (PK OF 25)       180305         *       1       OPERATING & SERVICE MANUAL       210200                                                                                                                                                                                                                                                                                                                                                                                                                                                                                                                                                                                                                                                                                                                                                                                                                                                                                     | 22         | 1   | PINION THRUST WASHER (PK OF 4)    | 151107SP            |       |  |
| * 1 BULKHEAD FITTING KIT 170102  * 1 PUSH-IN FITTING (5mm to 1/8"BSPP) 170201SP  * 1 AIR LINE (5mm DIA X 6m LONG) 170301SP  * 1 SOLENOID VALVE (12V) 180103  * 1 SWITCH RR LOCKER 180224  * 1 CABLE TIE (PK OF 25) 180305  * 1 OPERATING & SERVICE MANUAL 210200                                                                                                                                                                                                                                                                                                                                                                                                                                                                                                                                                                                                                                                                                                                                                                                                                                                                                                                                                                                                                                                                                                                                    | 23         | 1   | SIDE GEAR                         | 130904R             |       |  |
| * 1 PUSH-IN FITTING (5mm to 1/8"BSPP) 170201SP  * 1 AIR LINE (5mm DIA X 6m LONG) 170301SP  * 1 SOLENOID VALVE (12V) 180103  * 1 SWITCH RR LOCKER 180224  * 1 CABLE TIE (PK OF 25) 180305  * 1 OPERATING & SERVICE MANUAL 210200                                                                                                                                                                                                                                                                                                                                                                                                                                                                                                                                                                                                                                                                                                                                                                                                                                                                                                                                                                                                                                                                                                                                                                     | 24         | 1   | S GEAR THRUST WASHER (PK OF 2)    | 151005SP            |       |  |
| * 1 AIR LINE (5mm DIA X 6m LONG) 170301SP  * 1 SOLENOID VALVE (12V) 180103  * 1 SWITCH RR LOCKER 180224  * 1 CABLE TIE (PK OF 25) 180305  * 1 OPERATING & SERVICE MANUAL 210200                                                                                                                                                                                                                                                                                                                                                                                                                                                                                                                                                                                                                                                                                                                                                                                                                                                                                                                                                                                                                                                                                                                                                                                                                     | *          | 1   | BULKHEAD FITTING KIT              | 170102              |       |  |
| * 1 SOLENOID VALVE (12V) 180103  * 1 SWITCH RR LOCKER 180224  * 1 CABLE TIE (PK OF 25) 180305  * 1 OPERATING & SERVICE MANUAL 210200                                                                                                                                                                                                                                                                                                                                                                                                                                                                                                                                                                                                                                                                                                                                                                                                                                                                                                                                                                                                                                                                                                                                                                                                                                                                | *          | 1   | PUSH-IN FITTING (5mm to 1/8"BSPP) | 170201SP            |       |  |
| * 1 SWITCH RR LOCKER 180224  * 1 CABLE TIE (PK OF 25) 180305  * 1 OPERATING & SERVICE MANUAL 210200                                                                                                                                                                                                                                                                                                                                                                                                                                                                                                                                                                                                                                                                                                                                                                                                                                                                                                                                                                                                                                                                                                                                                                                                                                                                                                 | *          | 1   | AIR LINE (5mm DIA X 6m LONG)      | 170301SP            |       |  |
| * 1 CABLE TIE (PK OF 25) 180305 * 1 OPERATING & SERVICE MANUAL 210200                                                                                                                                                                                                                                                                                                                                                                                                                                                                                                                                                                                                                                                                                                                                                                                                                                                                                                                                                                                                                                                                                                                                                                                                                                                                                                                               | *          | 1   | SOLENOID VALVE (12V)              | 180103              |       |  |
| * 1 OPERATING & SERVICE MANUAL 210200                                                                                                                                                                                                                                                                                                                                                                                                                                                                                                                                                                                                                                                                                                                                                                                                                                                                                                                                                                                                                                                                                                                                                                                                                                                                                                                                                               | *          | 1   | SWITCH RR LOCKER                  | 180224              |       |  |
|                                                                                                                                                                                                                                                                                                                                                                                                                                                                                                                                                                                                                                                                                                                                                                                                                                                                                                                                                                                                                                                                                                                                                                                                                                                                                                                                                                                                     | *          | 1   | CABLE TIE (PK OF 25)              | 180305              |       |  |
| * 4 INSTALLATION CHIDE CARCO                                                                                                                                                                                                                                                                                                                                                                                                                                                                                                                                                                                                                                                                                                                                                                                                                                                                                                                                                                                                                                                                                                                                                                                                                                                                                                                                                                        | *          | 1   | OPERATING & SERVICE MANUAL        | 210200              |       |  |
| I INSTALLATION GUIDE 210268                                                                                                                                                                                                                                                                                                                                                                                                                                                                                                                                                                                                                                                                                                                                                                                                                                                                                                                                                                                                                                                                                                                                                                                                                                                                                                                                                                         | *          | 1   | INSTALLATION GUIDE                | 210268              |       |  |

<sup>\*</sup> Not illustrated in exploded view