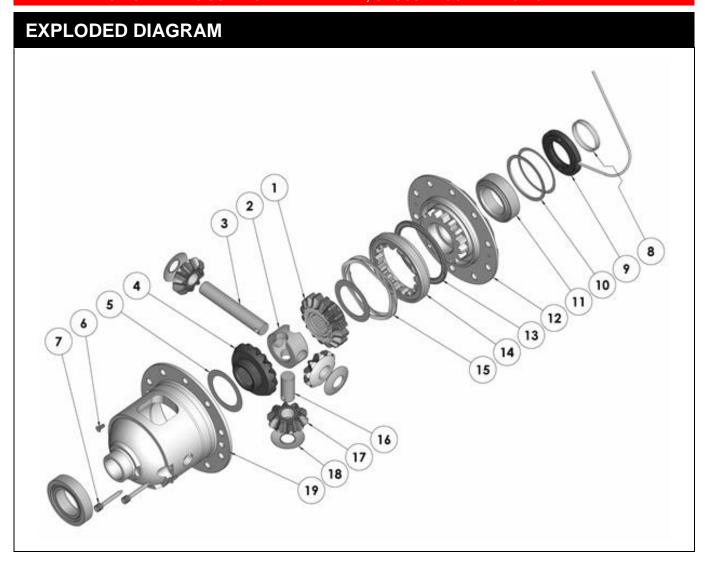

#### \*\*THIS MODEL WAS SUPERSEDED BY RD221, CROSSED OUT PARTS NOT AVAILABLE

| PARTS LIST |     |                                   |          |       |
|------------|-----|-----------------------------------|----------|-------|
| ITEM #     | QTY | DESCRIPTION                       | PART#    | NOTES |
| 1          | 1   | SPLINED SIDE GEAR                 | SEE NOTE | 3     |
| 2          | 1   | SPIDER BLOCK                      | 070902SP |       |
| 3          | 1   | LONG CROSS SHAFT                  | 060204SP |       |
| 4          | 1   | SIDE GEAR                         | SEE NOTE | 3     |
| 5          | 2   | SIDE GEAR THRUST WASHER           | SEE NOTE | 4     |
| 6          | 1   | COUNTERSUNK SCREW (PK OF 2)       | 200213SP |       |
| 7          | 1   | RETAINING PIN SET (PK OF 4)       | 120601SP |       |
| 8          | 1   | SEAL HOUSING O-RINGS (PK OF 2)    | 160235-2 | 1     |
| 9          | 1   | SEAL HOUSING KIT                  | 081801SP |       |
| 10         | 1   | SHIM KIT                          | SHK003   |       |
| *          | 1   | MASTER SHIM                       | 150325   |       |
| 11         | 2   | TAPERED ROLLER BEARING            | 160114   | 2     |
| 12         | 1   | FLANGE CAP KIT                    | 028403SP |       |
| 13         | 1   | BONDED SEAL                       | 160702SP |       |
| 14         | 1   | CLUTCH GEAR & WAVESPRING KIT      | 050901SP |       |
| 15         | 1   | WAVESPRING                        | 150701SP |       |
| 16         | 1   | SHORT CROSS SHAFT                 | 060403SP |       |
| 17         | 3   | PINION GEAR                       | SEE NOTE | 3     |
| 18         | 3   | PINION THRUST WASHER              | SEE NOTE | 4     |
| 19         | 1   | DIFFERENTIAL CASE                 | 013003SP |       |
| *          | 1   | C-CLIP KIT                        | CCK005   |       |
| *          | 1   | AIR LINE (6mm DIA X 6m LONG)      | 170314SP | 5     |
| *          | 1   | BULKHEAD FITTING KIT (BANJO TYPE) | 170114   | 5     |
| *          | 1   | SOLENOID VALVE (12V)              | 180103   |       |
| *          | 1   | CABLE TIE (PK OF 25)              | 180305   |       |
| *          | 1   | SWITCH RR LOCKER                  | 180224   |       |
| *          | 1   | OPERATING & SERVICE MANUAL        | 210200   |       |
| *          | 1   | INSTALLATION GUIDE                | 210283   |       |
|            |     |                                   |          |       |

\* Not illustrated in exploded view

### **NOTES**

- 1 For replacement O-rings use only BS133 Viton 75.
- 2 For replacement bearing use Timken part # LM102949 / LM102911.
- 3 Available only as complete 5 gear set #728H041C
- 4 Available only as complete thrust washer kit #730H01
- 5 All diffs produced before seral #17070001 came with 5mm air connection system. For information contact ARB.
- Ring gear bolts are 7/16" 20 left-hand thread, and must be removed in a clockwise direction.
- Thicker aftermarket ring gears may require modification to remove the cross shaft.
  - Refer to tech note (Section 5.6).
- For the 30 spline model see RD84 (Section 2.84).